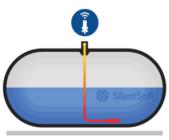

The pressure measured at the bottom One transmitter allows to manage two The pressure measured at the bottom of atmospheric pressure from close costs when two tanks are physically side by side.

CatM1:

NETRIS2Z1-CATM1-CH1-2SENS-5/5-2EGF