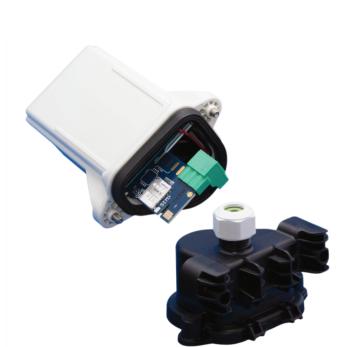

### **Technical Data Sheet**

#### Netris2 by SilentSoft

#### Sensor:

3 analog inputs to connect 2 tanks + 1 meter reading

> **Data transmission**: LTE CatM1 or NB-IoT

**Supply**: Lithium Battery (3.6 V, up to 19 Ah)

**Battery life**: 10 years (1 transmission/day) with 19 Ah battery pack