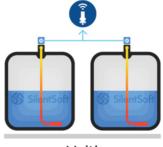

The pressure measured at the bottom One transmitter allows to manage two The pressure measured at the bottom of atmospheric pressure from close costs when two tanks are physically side by side.

CatM1:

NETRIS2Z1-CATM1-CH1-2SENS-5/5-2EGF

NETRIS2Z1-NB1-CH1-2SENS-5/5-2EGF

of the tank is compared with the tanks in parallel. This option reduces the tank is compared with the pressure from the second sensor installed in the tank on top of the measured product.