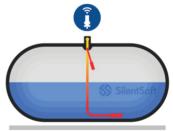

NETRIS2Z1-NB1-CH1-2SENS-5/5-2EGF

of the tank is compared with the tanks in parallel. This option reduces the tank is compared with the pressure from the second sensor installed in the tank on top of the measured product.

CatM1:

NETRIS2Z1-CATM1-CH1-2SENS-5/5-1DEGF NB-IoT:

NETRIS2Z1-NB1-CH1-2SENS-5/5-1DEGF