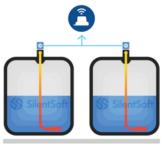

LoRa: NEEVO-LORA-CH1-1SENS-5-1EGF (Swisscom) NEEVO-LORA-FR1-1SENS-5-1EGF (Bouygues Telecom) NEEVO-LORA-BE1-1SENS-5-1EGF (Proximus) Sigfox: NEEVO-SIGFOX-1SENS-5-1EGF

Multi

two tanks in parallel. This option reduces costs when two tanks are physically side by side.