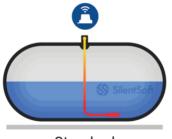

#### Standard

The tank level in the tank is captured with a hall effect sensor directly installed on the gauge of the tank.

SilentSoft offers 2 references:

*LoRa*: NEEVO-LORA-CH1-ROCHJR *Sigfox*: NEEVO-SIGFOX-ROCHJR