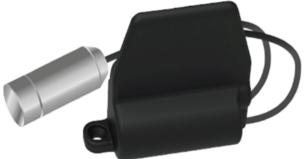

The **Neevo** innovates allowing long range radio transmissions and reduces interference obstacles at installation (building, basement, buried tank etc...). The technology rests on Sigfox and LoRa networks and protocols.

The Neevo innovates allowing long range radio transmissions and reduces interference obstacles at installation (building, basement, buried tank etc...). The technology rests on Sigfox and LoRa networks and protocols.