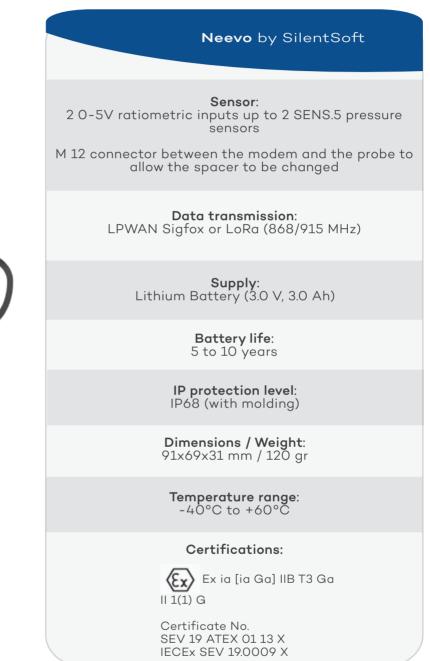

s :



Standard

The pressure measured at the bottom One transmitter allows to manage of the tank is compared with the atmospheric pressure from close meteo sites.

LoRa: NEEVO-LORA-CH1-1SENS-5-1EGF (Swisscom) NEEVO-LORA-FR1-1SENS-5-1EGF (Bouygues Telecom) NEEVO-LORA-BE1-1SENS-5-1EGF (Proximus) Sigfox: NEEVO-SIGFOX-1SENS-5-1EGF



Multi

two tanks in parallel. This option reduces costs when two tanks are physically side by side.

I oRa NEEVO-LORA-CH1-2SENS-5/5-2EGF Sigfox: NEEVO-SIGFOX-2SENS-5/5-2EGF



Differential

The pressure measured at the bottom of the tank is compared with the pressure from the second sensor installed in the tank on top of the measured product.

l oRa NEEVO-LORA-CH1-2SENS-5/5-1DEGF Sigfox: NEEVO-SIGFOX-2SENS-5/5-1DEGF

### **Technical Data Sheet**

#### Fuel tank